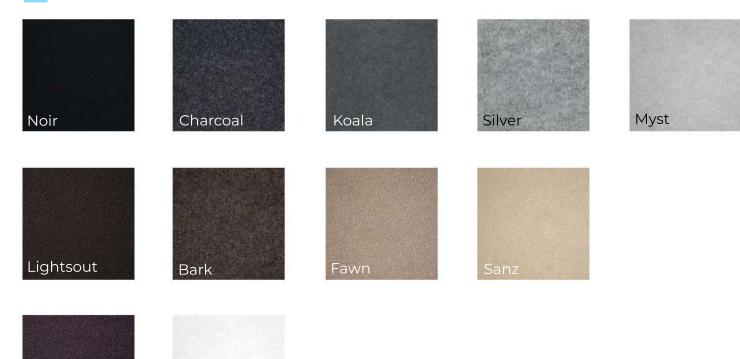

## Colour Options | Light & Dark Colours

Colour Options | Cool Colours

Civic

Cinder

| Phantom | Blush   | Calypso                                                                          | Porcelain                  | Azure     |
|---------|---------|----------------------------------------------------------------------------------|----------------------------|-----------|
| Ink     | Stately | Electric Blue                                                                    | Atlantis                   | Stonewash |
| Octane  |         | Sage<br>N ARE INDICATIVE ONLY & MAY VARY BE<br>REPRESENTATION, PLEASE CONTACT US | INSPIRE<br>TWEEN DYE LOTS. | CREATE    |